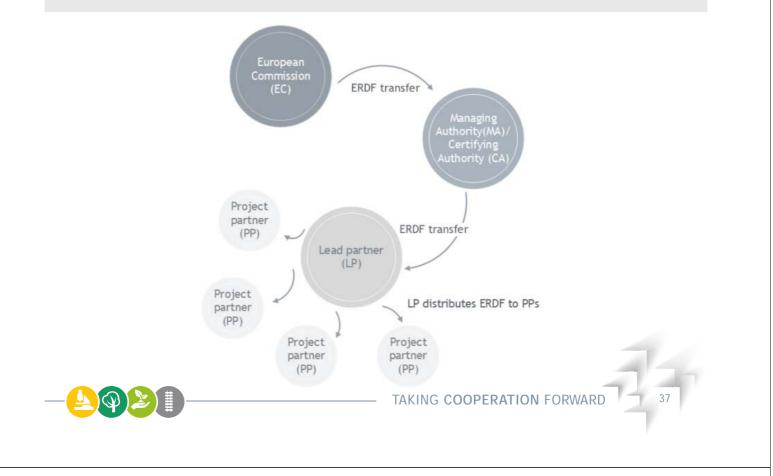

**REPORTING PRINCIPLES** 



# How to ensure effective reporting?

- Provide comprehensive and clear information
- Ensure consistency with AF (activities and finance)
- Smooth information flow between JS, LP and partners for collecting information and providing feeback



# SUBMISSION OF PROGRESS REPORT





Partners submit partner reports to national controllers and LP

National controllers verify expenditure of partners

TAKING COOPERATION FORWARD

LP consolidates partner reports (all activities and certified expenditure) into joint progress report and submits it to JS

## PARTNER AND PROGRESS REPORT



Partners are to submit their partner report to their national controllers immediately after the end of the reporting period



# PROGRESS REPORT STRUCTURE





# **PAYMENT PROCESS**





# HOW TO REPORT - PRACTICAL HINTS



Organise the work among partners, make use of WP leaders



Set specific internal deadlines



Collect information via partner reports in eMS



Ensure time for quality check (partner and project report)



Think ahead (don 't wait for the last minute)





# A REPORT SHOULD BE ...





# Consistent

Terminology should be aligned with the one used by the programme and in the application form

Q 😕 📱



# Transparent

It should provide clear information and detail on the progress and achievements



# Concrete

It should explain who did what and how and give evidence

TAKING COOPERATION FORWARD





# HIGHLIGHTS OF MAIN ACHIEVEMENTS - SUMMARY



| 2.2016                       | 31.05.2017                      |                                    |