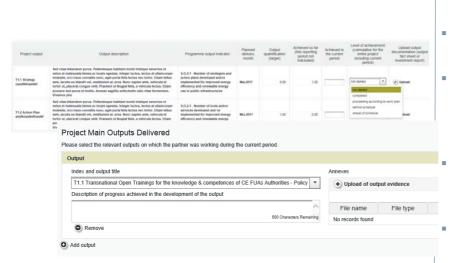

# **PROJECT OUTPUTS ACHIEVEMENT**

| Programme output indicator                                                                                                        | Output<br>indicator<br>target | Output indicator<br>values reported<br>so fair | Output<br>number | Output title                       | Output<br>quantification<br>(target) | Planned<br>delivery<br>month | Achieved so far (cumulative<br>for the entire project<br>including current period) | Level of achievement<br>(culmulative for the entire<br>project including current<br>period) |
|-----------------------------------------------------------------------------------------------------------------------------------|-------------------------------|------------------------------------------------|------------------|------------------------------------|--------------------------------------|------------------------------|------------------------------------------------------------------------------------|---------------------------------------------------------------------------------------------|
| I.O.2.1 - Number of strategies and action plans<br>leveloped and/or implemented for improved energy                               | 10.0                          | 1.00                                           | T1.1.1           | Strategy<br>basch/basickf          | 9,00                                 | Mai 2017                     | 1.00                                                                               | not started                                                                                 |
| ficiency and renewable energy use in public<br>trastructures                                                                      | 10.0                          | 1,00                                           | 72.3.1           | Output transnational<br>strategy   | 1.00                                 | Jan 2019                     | 0,00                                                                               | not started                                                                                 |
| 0.2.1 - Number of tools and/or services developed<br>nd /or implemented for improved energy efficiency                            | 40                            | 0.00                                           | T1.2.1           | Action Plan<br>adsfildasikdfoasikf | 1,00                                 | Mrz.2017                     | 0.00                                                                               | not started                                                                                 |
| nd renewable energy use in public infrastructures                                                                                 |                               |                                                | 72.1.1           | Output Tool                        | 3,00                                 | Jul 2018                     | 0,00                                                                               | not started                                                                                 |
| 0.2.1 - Number of pilot actions implemented for<br>sproved energy efficiency and renewable energy<br>se in public infrastructures | 8.0                           | 0,00                                           | 72.2.1           | Output Pilot actions               | 8,00                                 | Jan.2019                     | 0,00                                                                               | not started                                                                                 |
|                                                                                                                                   |                               | 0.00                                           | 11.1.1           | Investment ITALY                   | 1,00                                 | Jan 2018                     | 0,00                                                                               | not started                                                                                 |
| 0.2.1 - Investment                                                                                                                | 2.0                           | 0.00                                           | (2.1.1           | Investment SLOV                    | 1.00                                 | Jan 2018                     | 0.00                                                                               | not started                                                                                 |

# Hints

- Automatically generated overview table
- Shows cumulative information on outputs as reported in the work plan
- Helps LP to monitor project progress

42