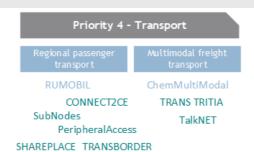

# TRANSPORT - SECOND CALL

#### Priority 4: Cooperating on transport to better connect CENTRAL EUROPE

| CONNECT2CE       | Improved rail connections and smart mobility in Central Europe               |
|------------------|------------------------------------------------------------------------------|
| PeripheralAccess | Transnational cooperation and partnership for better public transport in     |
| renpiteralAccess | peripheral and cross-border regions                                          |
| SHAREPLACE       | Shared mobility and Regional transport integrated PLAnning for a better      |
| SHAREFLACE       | connected Central Europe                                                     |
| SubNodes         | Connecting the hinterland via sub-nodes to the TEN-T core network            |
| TRANS-BORDERS    | TEN-T passenger transport connections to border regions                      |
| TalkNET          | Transport and Logistics Stakeholders Network                                 |
| TRANS TRITIA     | Improving coordination and planning of freight transport on Tritia territory |