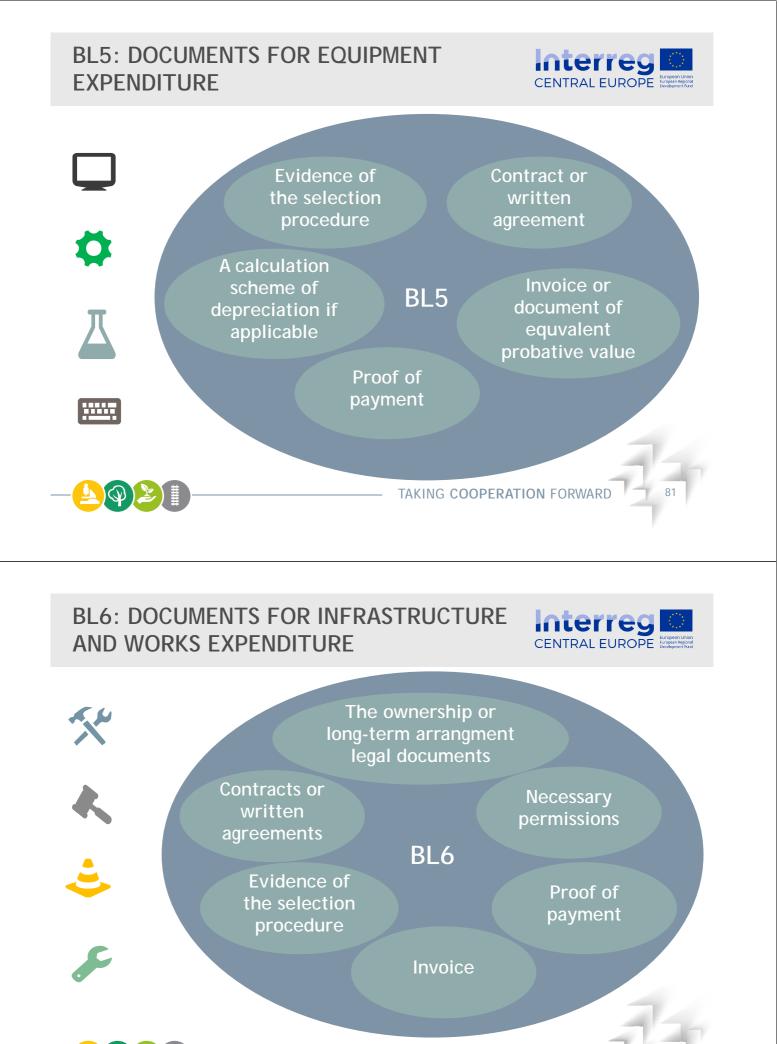

be provided to the controller only for the first time that costs of the concerned employee are to be claimed in the project. \*\* In case of staff working full-time on the project or part-time with a fixed percentage, the periodic staff report shall also contain an indicative

\*\* In case of staff working full-time on the project or part-time with a fixed percentage, the periodic staff report shall also contain an indicative breakdown of the time worked in each work package as well as specific information on missions carried out by the employee in the period.





## BL1: DOCUMENTS FOR STAFF COSTS



#### Flat rate - 20% of direct costs other than staff costs



# Reimbursement according to flat rate - automatically calculated



# BL3: DOCUMENTS FOR TRAVEL AND ACCOMMODATION COSTS









82

#### PUBLIC PROCUREMENT



For contracts of works, supplies or services from economic operators rules on public procurement have to be followed.





Das österreichische FLC-System Andrea Rainer Cerovská, ÖROK-Gst./NCP

BUNDESKANZLERAMT

23.10.2017 | 84

## NATIONAL CONTROL SYSTEMS





- dezentrales System:
  - Bund und Länder → öffentliche Prüfstellen
  - Prüferpool → externe private Prüfstellen
- Koordinierende Prüfstelle im Bundeskanzleramt, Abt. IV/4

!!! Siehe auch Beschreibung des ö FLC-Systems (inkl. Download relevanter FLC-Formulare/Dokumente) auf:

http://www.oerok.gv.at/eu-kooperationen/info-serviceoesterreich/finanzkontrollsystem-in-oesterreich.html

### 2. Notifizierte öffentliche und private Prüfstellen ("grüne Liste") in Österreich

- - 17 Bundes- und Landesprüfstellen