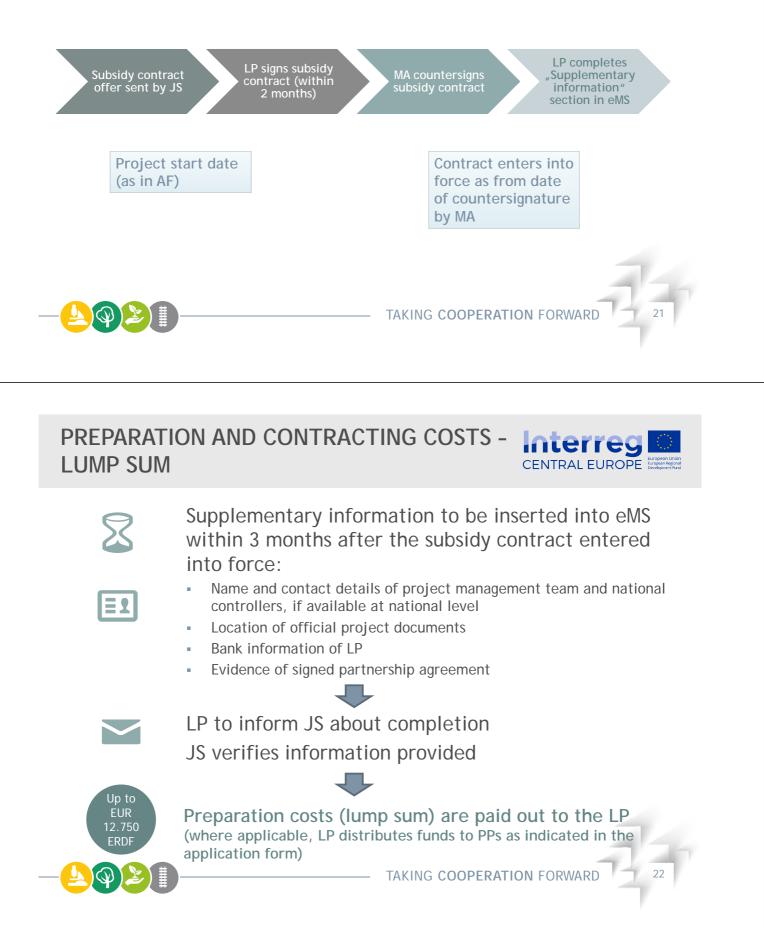

# Subsidy contract

Legal base between Managing Authority and lead partner

Signed by Managing Authority and lead partner ("lead partner principle")

To be signed within 2 months after receiving the contract offer; remains valid as long as any duties linked to the ERDF subsidy might be claimed

TAKING COOPERATION FORWARD