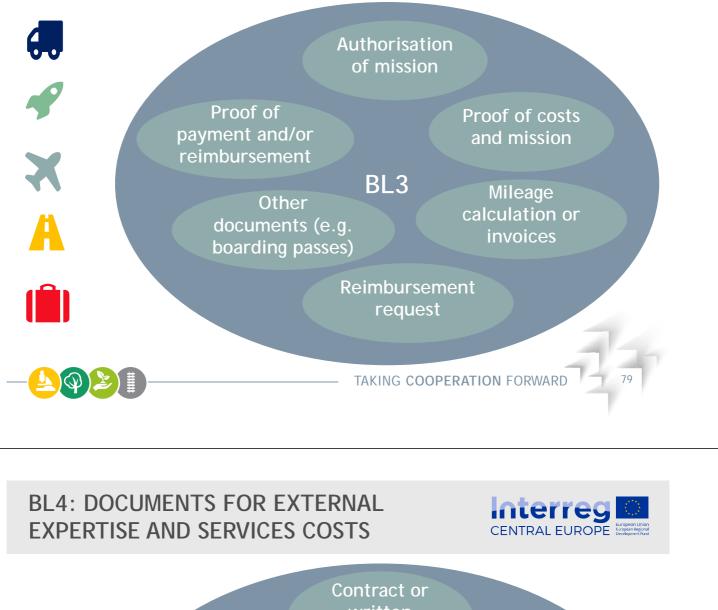

ust be provided to the controller only for the first time that costs of the concerned employee are to be claimed in the project. \*\* In case of staff working full-time on the project or part-time with a fixed percentage, the periodic staff report shall also contain an indicative

\*\* In case of staff working full-time on the project or part-time with a fixed percentage, the periodic staff report shall also contain an indicative breakdown of the time worked in each work package as well as specific information on missions carried out by the employee in the period.





## BL1: DOCUMENTS FOR STAFF COSTS



#### Flat rate - 20% of direct costs other than staff costs



# Reimbursement according to flat rate - automatically calculated



# BL3: DOCUMENTS FOR TRAVEL AND ACCOMMODATION COSTS









82

#### PUBLIC PROCUREMENT



For contracts of works, supplies or services from economic operators rules on public procurement have to be followed.





Das österreichische FLC-System Andrea Rainer Cerovská, ÖROK-Gst./NCP

BUNDESKANZLERAMT

23.10.2017 | 84

## NATIONAL CONTROL SYSTEMS





- dezentrales System:
  - Bund und Länder → öffentliche Prüfstellen
  - Prüferpool → externe private Prüfstellen
- Koordinierende Prüfstelle im Bundeskanzleramt, Abt. IV/4

!!! Siehe auch Beschreibung des ö FLC-Systems (inkl. Download relevanter FLC-Formulare/Dokumente) auf:

http://www.oerok.gv.at/eu-kooperationen/info-serviceoesterreich/finanzkontrollsystem-in-oesterreich.html

### 2. Notifizierte öffentliche und private Prüfstellen ("grüne Liste") in Österreich

- - 17 Bundes- und Landesprüfste