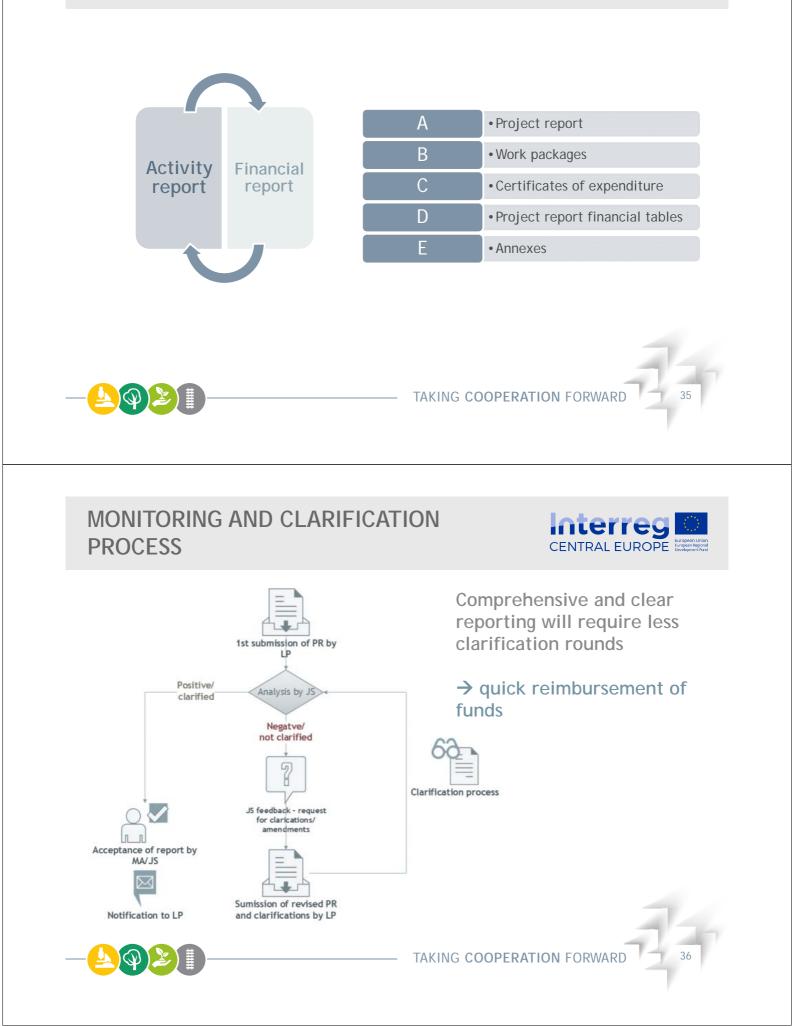

# How to ensure effective reporting?

- Provide comprehensive and clear information
- Ensure consistency with AF (activities and finance)
- Smooth information flow between JS, LP and partners for collecting information and providing feeback

# SUBMISSION OF PROGRESS REPORT

Partners submit partner reports to national controllers and LP

National controllers verify expenditure of partners

TAKING COOPERATION FORWARD

LP consolidates partner reports (all activities and certified expenditure) into joint progress report and submits it to JS