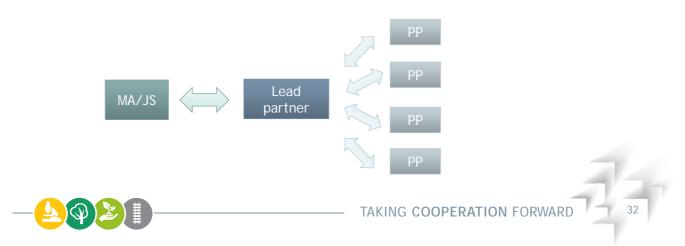

# SUBMISSION OF PROGRESS REPORT

Partners submit partner reports to national controllers and LP

National controllers verify expenditure of partners

TAKING COOPERATION FORWARD

LP consolidates partner reports (all activities and certified expenditure) into joint progress report and submits it to JS

## PARTNER AND PROGRESS REPORT

Partners are to submit their partner report to their national controllers immediately after the end of the reporting period