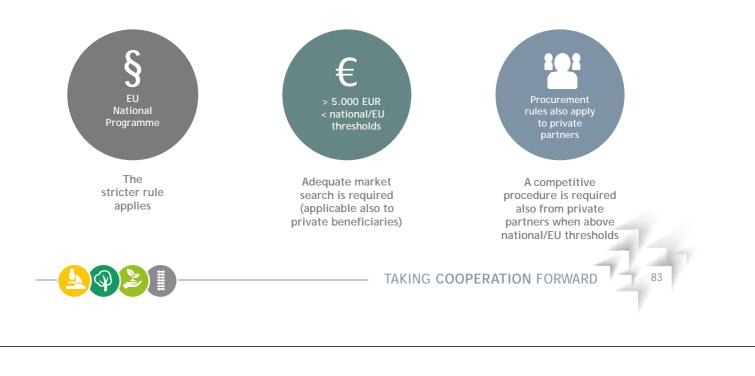

ng full-time on the project or part-time with a fixed percentage, the periodic staff report shall also contain an indicative

\*\* In case of staff working full-time on the project or part-time with a fixed percentage, the periodic staff report shall also contain an indicative breakdown of the time worked in each work package as well as specific information on missions carried out by the employee in the period.





## BL1: DOCUMENTS FOR STAFF COSTS



#### Flat rate - 20% of direct costs other than staff costs



# Reimbursement according to flat rate - automatically calculated



# BL3: DOCUMENTS FOR TRAVEL AND ACCOMMODATION COSTS









82

#### PUBLIC PROCUREMENT



For contracts of works, supplies or services from economic operators rules on public procurement have to be followed.





Das österreichische FLC-System Andrea Rainer Cerovská, ÖROK-Gst./NCP

BUNDESKANZLERAMT

23.10.2017 | 84

## NATIONAL CONTROL SYSTEMS





- dezentrales System:
  - Bund und Länder → öffentliche Prüfstellen
  - Prüferpool → externe private Prüfstellen
- Koordinierende Prüfstelle im Bundeskanzleramt, Abt. IV/4

!!! Siehe auch Beschreibung des ö FLC-Systems (inkl. Download relevanter FLC-Formulare/Dokumente) auf:

http://www.oerok.gv.at/eu-kooperationen/info-serviceoesterreich/finanzkontrollsystem-in-oesterreich.html

### 2. Notifizierte öffentliche und private Prüfstellen ("grüne Liste") in Österreich

- - 17 Bundes- und Landesprüfstellen
     (3 Stellen prüfen selbst, die anderen 14 Stellen sind Auftraggeber an externe Prüfer = WP/Pool)
- Externe private Pr
  üfstellen (WP/Pool):
  - 4