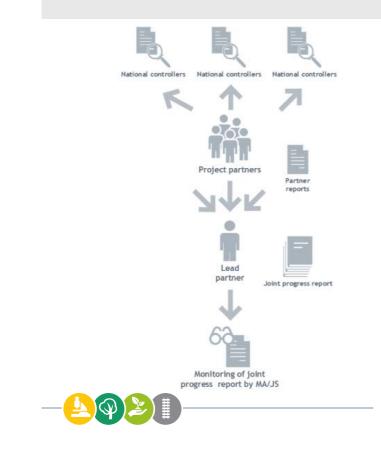

# SUBMISSION OF PROGRESS REPORT

Partners submit partner reports to national controllers and LP

National controllers verify expenditure of partners

TAKING COOPERATION FORWARD

LP consolidates partner reports (all activities and certified expenditure) into joint progress report and submits it to JS

## PARTNER AND PROGRESS REPORT

Partners are to submit their partner report to their national controllers immediately after the end of the reporting period