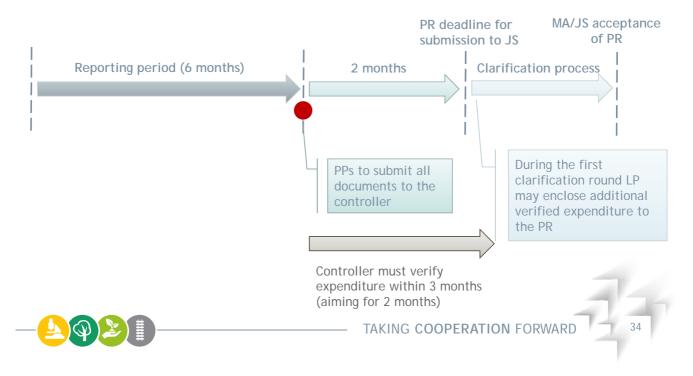

## PARTNER AND PROGRESS REPORT

Partners are to submit their partner report to their national controllers immediately after the end of the reporting period