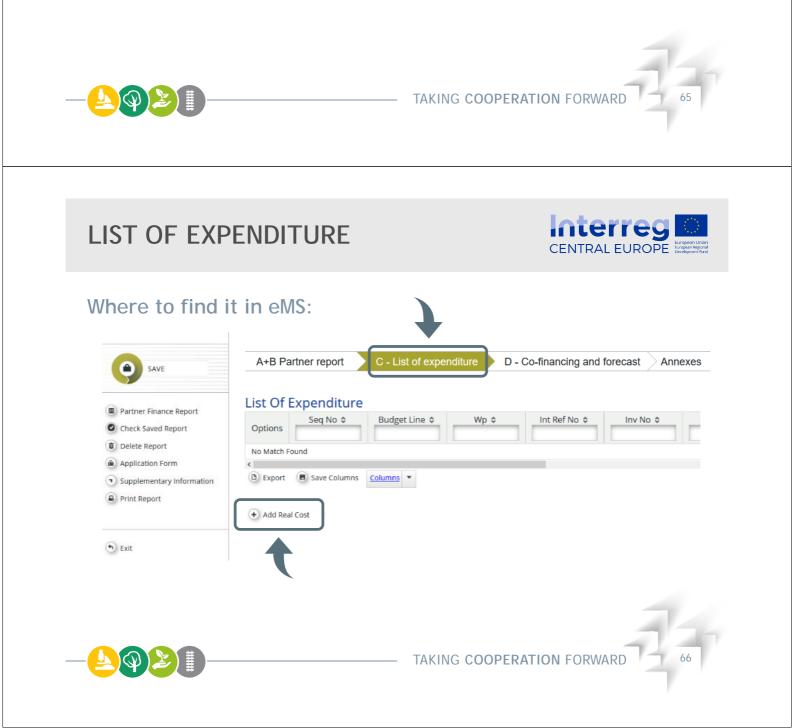

# HIGHLIGHTS OF MAIN ACHIEVEMENTS - SUMMARY

| 2.2016                       | 31.05.2017                      |                                    |                                |                              |                            |           |
|------------------------------|---------------------------------|------------------------------------|--------------------------------|------------------------------|----------------------------|-----------|
|                              |                                 |                                    |                                |                              |                            |           |
| hlights of main achie        | evements (summary)              |                                    |                                |                              |                            | -         |
|                              |                                 | e current period. In particular, p |                                |                              | ere reached and exp        |           |
| summary should highlight mai | achievements, and be unders     | tandable for non-specialists. Ple  | aase write in a style of press | release.                     |                            |           |
| X 🗅 🕻 🛛 A+B Pa               | rtner report C ·                | - List of expenditure              | D - Co-financ                  | ing and forecast             | Attachments                |           |
|                              |                                 | List of experiations               |                                | ing and forecast             | / addimionito              |           |
|                              |                                 |                                    |                                |                              |                            |           |
| A+B Part                     | ner report                      |                                    |                                |                              |                            |           |
| Period 3                     | - 01.06.2017 - 30.11            | .2017                              |                                |                              |                            |           |
| Start date                   |                                 | End date                           |                                |                              |                            |           |
| 01.06.2017                   |                                 | 30.11.2017                         |                                |                              |                            |           |
|                              |                                 |                                    |                                |                              |                            |           |
| Summary                      | / of the partner's wor          | 'k                                 |                                |                              |                            |           |
|                              |                                 |                                    | the summer and the second      |                              |                            |           |
|                              | ered during the current period. | was achieved by the partner in     | the current period. In partic  | ular, please highlight if sp | Jechic deliverables and/or | outputs w |
|                              |                                 | x, x'   🖗 🗄 🗄   🤕                  | *====5                         | č                            |                            |           |
| X B F                        |                                 |                                    |                                |                              |                            |           |